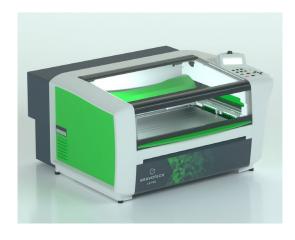

The LS100 is an easy to operate and compact laser engraver to cut and mark a wide range of materials. With its premium build, low maintenance and dedicated software, this small laser etching machine is the solution to be trusted for any application.

#### THE SWISS ARMY KNIFE OF LASERS

LS100 is a silent and compact laser engraver adaptable to industrial, commercial and office settings. Engrave glass, create plastic labels, shape acrylic, wood, cut, mark, and define folding lines on paper: this laser cutting and engraving machine can adapt to your every need.

#### **EASY WORKFLOW**

One by one or by batches, the LS100 improves your productivity thanks to time-savings features: automatic touch sensing, embedded control dashboard and backlit marking table with a wide front-loading door.