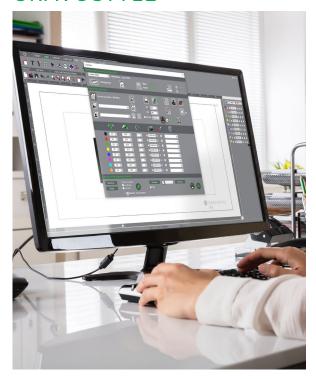

## Dedicated And Multi-Technology Software

The LS100 is available with Gravostyle, our unique dedicated software: create and edit designs, vectorized logos and pictures, use specific fonts in every languages and alphabet, compose in Matrix mode.

This software is also an advanced piloting tool for your LS100.

This CO2 laser engraver can also be used with third party software.

### **GRAVOSTYLETM**

Expert software made by engravers for engravers Gravostyle™ is a professional engraving and cutting software that puts Gravotech engraving expertise in reach. Benefit from advanced possibilities and save time! Unique features available: Braille, Photostyle, Print & Cut, and more.

### Complete engraving process mastered

Due to our history of making engraving machines, we have a full understanding of the engraving process. Gravostyle is fully compatible with all of our technologies. The software/machine interaction streamlines and improves your day-to-day engravings with functions like Point & Shoot.

Gravostyle<sup>™</sup>: unique software for laser and rotary
Are you already using Gravostyle<sup>™</sup> on your rotary machine, and
expanding your business with a laser? No need to learn how to use
another software, switch in one click on the Gravostyle<sup>™</sup> interface to
set-up laser engraving!