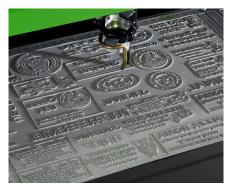

# MATERIAL CHARACTERISTICS

|           | Lens                     | 1,5 IN.   | 2,0 IN.   | 2,5 IN.   | 3,5 IN.   | 4,0 IN.   |
|-----------|--------------------------|-----------|-----------|-----------|-----------|-----------|
| Materials | Rubber Stamp             | 0         | 0         | 0         |           |           |
|           | Paper & Cardboard        | <b>\$</b> | <b>\$</b> | <b>\$</b> |           |           |
|           | Foam                     |           |           |           |           | <b>\$</b> |
|           | Laser Engraving Material |           | <b></b>   | <b></b>   | <b>\$</b> | <b>\$</b> |
|           | Glass                    | 0         | 0         | 0         | 0         |           |
|           | Anodized Aluminum        |           | 0         | 0         | 0         |           |
|           | Acrylics & Derived       | <b>\$</b> | <b></b>   | <b></b>   | <b></b>   | <b>\$</b> |
|           | Wood, MDF                | <b>\$</b> | <b>\$</b> | <b></b>   | <b></b>   | <b>\$</b> |

cutting = engraving =