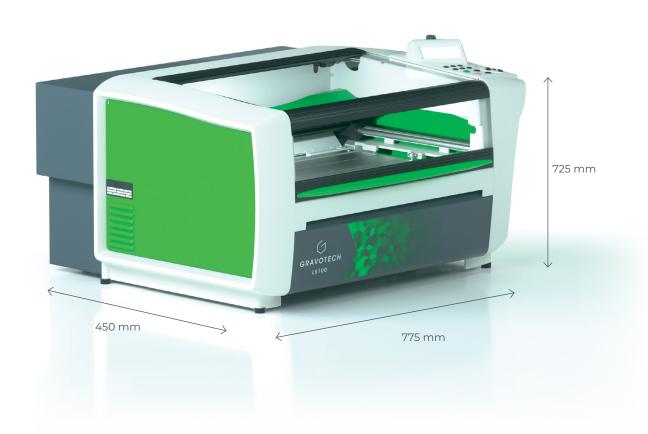

## TECHNICAL DATA

|                                | LS100                                      |
|--------------------------------|--------------------------------------------|
| Laser source                   | CO2                                        |
| Available power version        | 25W - 40W - 60W                            |
| Available lenses               | 1.5" - 2.0" - 2.5" - 3.5" - 4.0"           |
| Marking area max               | 460 x 305 mm (18 x 12 in)                  |
| Max object heigh               | 145 mm (5.7 in)                            |
| Max object weight              | 15 kg (33 lbs)                             |
| Machine dimensions (L x W x H) | 775 x 725 x 450 mm (30.5 x 28.5 x 17.8 in) |
| Weight (kg)                    | 43 kg (94.8 lbs)                           |
| Z axis auto                    | 145 mm (5.7 in)                            |
| Noise (dB a)                   | ≤ 70                                       |
| Point & shoot                  | Yes                                        |
| Operating temperature          | 10 °C (50 °F) - 35 °C (95 °F)              |
| Connection to computer         | USB                                        |
| Maximum speed                  | 2540 mm/s (100.000 in/s)                   |
| Classification                 | CDRH: Class 2                              |
| Beam diameter                  | 0.1 mm (0,004 in) to 0.4mm (0,016 in)      |