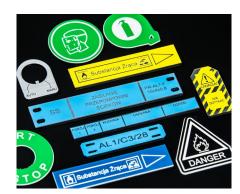

# **APPLICATIONS**

Funeral plaques and headstones engraving

Engraving & laser cutting of custom ink stamps

Pet and dog tags engraving

POP displays and sign engraving

Express Engraver

ID Tags

# MATERIAL CHARACTERISTICS

|           | Lens                     | 1,5 IN.   | 2,0 IN.   | 2,5 IN.   | 3,5 IN.   | 4,0 IN.   |
|-----------|--------------------------|-----------|-----------|-----------|-----------|-----------|
| Materials | Rubber Stamp             | 0         | 0         | 0         |           |           |
|           | Paper & Cardboard        | <b>\$</b> | <b>\$</b> | <b>\$</b> |           |           |
|           | Foam                     |           |           |           |           | <b>\$</b> |
|           | Laser Engraving Material |           | <b></b>   | <b></b>   | <b>\$</b> | <b>\$</b> |
|           | Glass                    | 0         | 0         | 0         | 0         |           |
|           | Anodized Aluminum        |           | 0         | 0         | 0         |           |
|           | Acrylics & Derived       | <b>\$</b> | <b></b>   | <b></b>   | <b></b>   | <b>\$</b> |
|           | Wood, MDF                | <b>\$</b> | <b>\$</b> | <b></b>   | <b></b>   | <b>\$</b> |