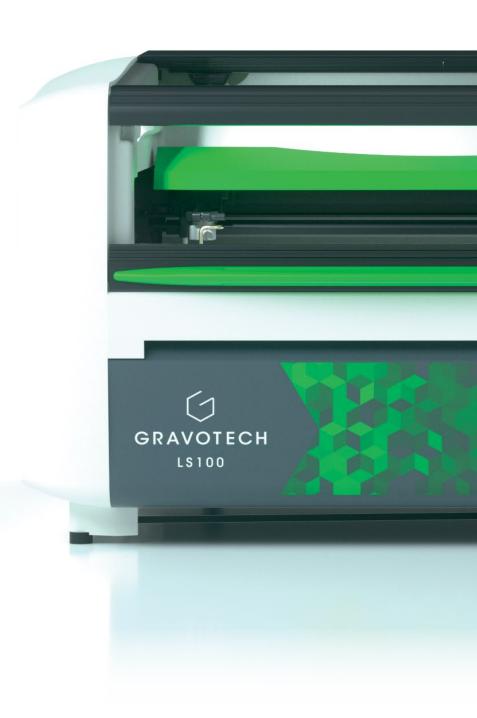

The LS100 is an easy to operate and compact laser engraver to cut and mark a wide range of materials. With its premium build, low maintenance and dedicated software, this small laser etching machine is the solution to be trusted for any application.

### **Smart Laser Engraver**

The LS100 is automated, silent and space-efficient.

No bulky and loud separate blower or compressor, the exhaust and air assist are integrated and triggered automatically.

Place the items into the well-lit cabinet and front-loading door and let the laser detect their height for accurate positioning.