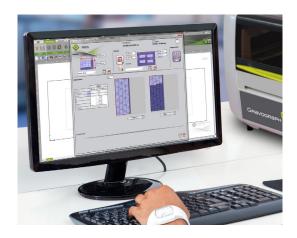

## Dedicated And Multi-Technology Software

The LS100 is available with Gravostyle, our unique dedicated software: create and edit designs, vectorized logos and pictures, use specific fonts in every languages and alphabet, compose in Matrix mode.

### **GRAVOSTYLETM**

Expert software made by engravers for engravers Gravostyle™ is a professional engraving and cutting software that puts Gravotech engraving expertise in reach. Benefit from advanced possibilities and save time! Unique features available: Braille, Photostyle, Print & Cut, and more.

### Complete engraving process mastered

Due to our history of making engraving machines, we have a full understanding of the engraving process. Gravostyle is fully compatible with all of our technologies. The software/machine interaction streamlines and improves your day-to-day engravings with functions like Point & Shoot.

Gravostyle<sup>™</sup>: unique software for laser and rotary
Are you already using Gravostyle<sup>™</sup> on your rotary machine, and
expanding your business with a laser? No need to learn how to use
another software, switch in one click on the Gravostyle<sup>™</sup> interface to
set-up laser engraving!