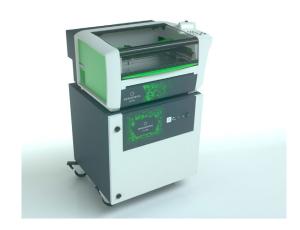

The LS100 is an easy to operate and compact laser engraver to cut and mark a wide range of materials. With its premium build, low maintenance and dedicated software, this small laser etching machine is the solution to be trusted for any application.

### **Smart Laser Engraver**

The LS100 is automated, silent and space-efficient.

No bulky and loud separate blower or compressor, the exhaust and air assist are integrated and triggered automatically.

Place the items into the well-lit cabinet and front-loading door and let the laser detect their height for accurate positioning.

## **Energy Version**

The LS100 is the only premium gantry laser etching machine with this size.

It also exists in the Energy version, an alternative for first-time buyers or those on a reduced budget.

It uses a different laser source that ensures the same cutting quality but with a slight reduction in engraving quality.