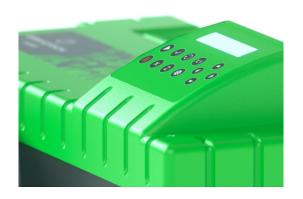

## Integrated LCD screen

The IS200 engraving machine is equipped with a high-quality LCD screen to ease the use of the machine.

Take direct control over the process and set-up your engraving parameters.

Save your parameters, start and pause the engraving, set-up the Z ref and more.