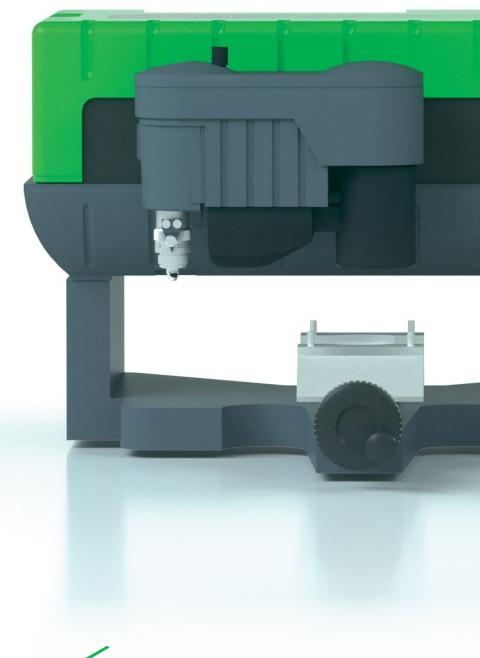

#### **SMALL TRACEABILITY MACHINE**

The IS200 engraving machine is designed for workshops and businesses. Its 80 x 225 mm (3 x 8,6 in) unrestricted working area combined with a 0.2 mm flatness tolerance makes it easy to work with oversized items. Easily engrave wood, plastic, and metal with the wide range of spindles available. The IS200s' open structure allows you to mark small parts for traceability. Deep and exact engraving for optimum readability.

# Industrial engraving machine

The IS200 machine has proven to be reliable across the years.

Whether you need to engrave, mill, or drill, it will get the work done with precision.

Do you have large parts to mark? Remove the base and mount the head securely in place to directly engrave on the part.