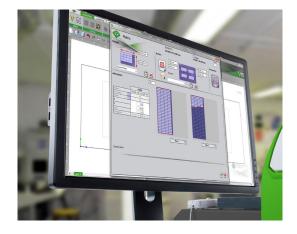

## Integrated LCD screen

The IS200 engraving machine is equipped with a high-quality LCD screen to ease the use of the machine.

Take direct control over the process and set-up your engraving parameters.

Save your parameters, start and pause the engraving, set-up the Z ref and more.