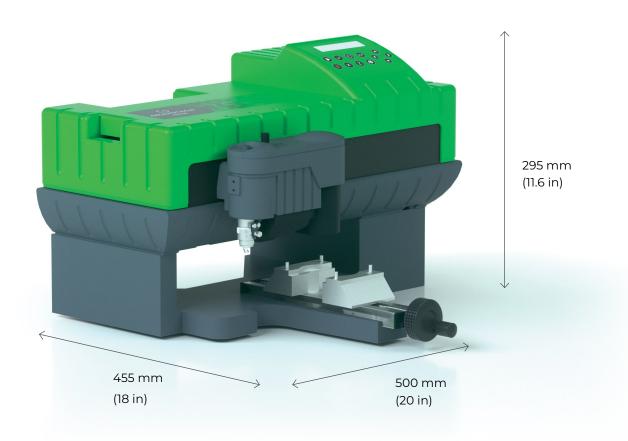

#### **COMPACT AND QUIET MACHINE, SUITABLE FOR OFFICES**

With a footprint as small as  $500 \times 455 \text{ mm}$  ( $20 \times 18 \text{ in}$ ), the IS200 engraving machine is the size of a desk printer. It is fitted with a remarkably quiet DC motorized spindle that will work in your environment. Whether you are a professional sign maker, an administration or an institution, create on-demand labels, badges, identification signs, instruction plates, and more.

## TECHNICAL DATA

|                                | IS200                                  |  |
|--------------------------------|----------------------------------------|--|
| Technology                     | Rotary, scribing                       |  |
| Marking area max (L x H)       | 225 x 80 mm (8.6 x 3 in)               |  |
| Spindle power                  | 20W                                    |  |
| Max object size (L x W x H)    | Unlimited x 140 x 30 mm (5.5 x 1,2 in) |  |
| Max size weight                | 10 kg - 22 lbs                         |  |
| Machine dimensions (L x W x H) | 500 x 455 x 295 mm (20 x 18 x 11.6 in) |  |
| Machine weight                 | 20 Kg (44 lbs)                         |  |
| Type of spindle                | Top load spindle                       |  |
| Noise                          | 80 dB (A) +/- 2                        |  |
| Point & shoot                  | no                                     |  |
| Operating temperature          | 5 °C (41 °F) - 40 °C (104 °F)          |  |
| Connection to computer         | USB                                    |  |
| Maximum speed                  | 25 mm/s (1 in/s)                       |  |
| Z stroke (Z travel)            | 15 mm (0,6 in)                         |  |
| Rotation speed                 | max 17 000 rpm                         |  |
| Tool diameter                  | 4,36 mm (0,17 in)                      |  |