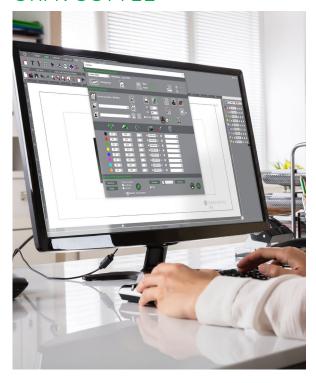

### **GRAVOSTYLETM**

#### Expert software made by engravers for engravers

Gravostyle is a professional engraving and cutting software that puts Gravotech engraving expertise in reach. Benefit from advanced possibilities and save time! Unique features available: Braille, Photostyle, Print & Cut, and more.

#### Complete engraving process mastered

Due to our history of making engraving machines, we have a full understanding of the engraving process. Gravostyle is fully compatible with all of our technologies. The software/machine interaction streamlines and improves your day-to-day engravings with functions like Point & Shoot.

### Gravostyle: unique software for laser and rotary

Are you already using Gravostyle on your rotary machine, and expanding your business with a laser? No need to learn how to use another software, switch in one click on the Gravostyle™ interface to set-up laser engraving!