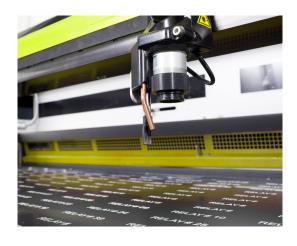

#### **INCREASED USABILITY FOR REDUCED PRODUCTION TIMES**

The front-loading and double pass-through of the LS1000XP machine offer total accessibility: front and sides doors on the chassis ease the loading of heavy or oversized items. Use the red pointer to position your engraving or cutting starting point, and reduce the risk of error.