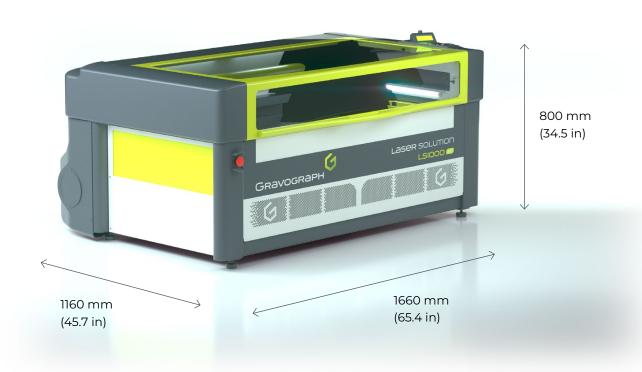

#### LS1000XP

| Laser source / technology   | CO2                                                            |
|-----------------------------|----------------------------------------------------------------|
| Available Power version     | 60W - 80W - 100W - 150W                                        |
| Available lenses            | 2.0" - 3.0" - 4.0"                                             |
| Dimensions (L x W x H)      | 1660 mm (65.354 in) x 1160 mm (45.669 in) x 800 mm (31.496 in) |
| Machine weight              | 220kg (485.017 lb)                                             |
| Marking area max            | 1220 x 610 mm (48 x 24 in)                                     |
| Max object height           | 300 mm (11.8 in)                                               |
| Max. object weight          | 25 kg (55.116 lb)                                              |
| Automatic Z axis            | 300 mm (11.811 in)                                             |
| Noise level                 | ≤ 66 dB                                                        |
| Speed                       | 4000 mm/s (157.480 in/s)                                       |
| Point & shoot               | Yes                                                            |
| Operating temperature       | 10°C - 35°C (50°F - 95°F)                                      |
| Connection to computer      | USB                                                            |
| Laser safety classification | CDRH: Class 2                                                  |
| Beam diameter               | 0.1 mm (0,004 in) to 0.4mm (0,016 in)                          |
| Software                    | Gravostyle™                                                    |