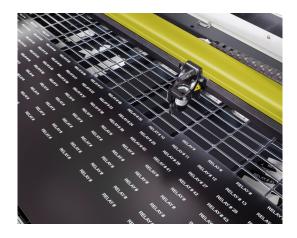

#### **INCREASED USABILITY FOR REDUCED PRODUCTION TIMES**

The front-loading and double pass-through of the LS1000XP machine offer total accessibility: front and sides doors on the chassis ease the loading of heavy or oversized items. Use the red pointer to position your engraving or cutting starting point, and reduce the risk of error.