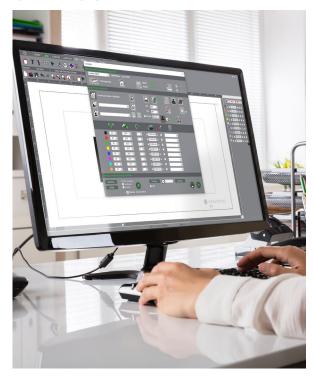

#### **GRAVOSTYLETM**

### Expert software made by engravers for engravers

Gravostyle<sup>TM</sup> is a professional engraving and cutting software that puts Gravotech engraving expertise in reach. Benefit from advanced possibilities and save time! Unique features available: Braille, Photostyle, Print & Cut, and more.