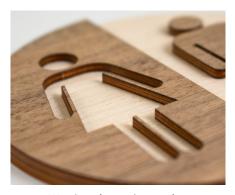

#### MADE FOR CUTTING APPLICATIONS

Easily cut plastic, acrylic, wood, rubber, paper, and more to create quality signage and personalized items. The LS1000XP laser comes with cutting accessories such as a collection tray, a cutting table with removable slats and more. Powerful CO2 sources are available, up to 150W for heavy-duty jobs.

Create personalized signage, awards, on-demand displays, advertising stands, and so much more.