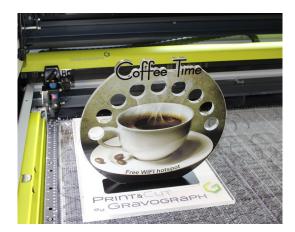

## Print & Cut option

Combine the Print & Cut option with the LS1000XP cutting capacity to create unique items.

Print on plastic, acrylic, wood, paper, and more with any printer, and laser-cut around the printing.

Create personalized signage, awards, on-demand displays, advertising stands, and so much more.