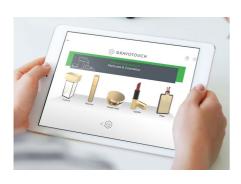

# **GRAVOTOUCH SOFTWARE**

- · Touchscreen tablet operation
- Customised to follow your branding and guidelines
- · Engraving in any language
- Intuitive use, no training required