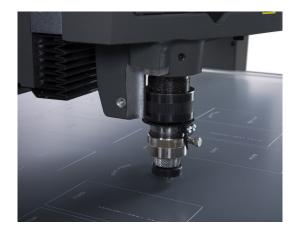

# 2,5 D engraving and drilling

Be it for hot stamp, insert manufacturing and even anti-counterfeit deep marking firearms, the ISx000 range will become your go to solution.

Harder metals can be processed by adding a lubrication kit, powerful spindle and the right cutting tools.