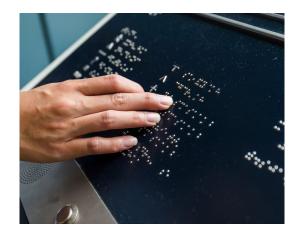

## ADA and braille sign engraving machine

With our ADA compliant braille solution, the ISx000 range becomes the sign maker machine.

From Gravostyle  $^{\text{TM}}$  transcribing text to braille, the machine drills the plates and lays the beads automatically.

The process is simple, hassle free and braille certified.