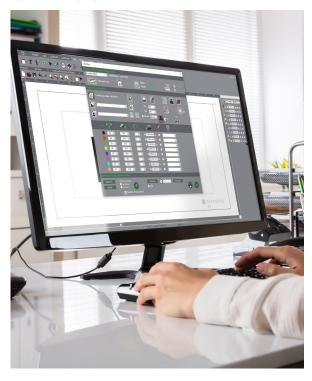

### **GRAVOSTYLETM**

### Expert software made by engravers for engravers

Gravostyle<sup>TM</sup> is a professional engraving and cutting software that puts Gravotech engraving expertise in reach. Benefit from advanced possibilities and save time! Unique features available: Braille, Photostyle, Print & Cut, and more.

#### Complete engraving process mastered

Due to our history of making engraving machines, we have a full understanding of the engraving process. Gravostyle<sup>TM</sup> is fully compatible with all of our technologies. The software/machine interaction streamlines and improves your day-to-day engravings with functions like Point & Shoot.

## Gravostyle™: unique software for laser and rotary

Are you already using Gravostyle<sup>™</sup> on your rotary machine, and expanding your business with a laser? No need to learn how to use another software, switch in one click on the Gravostyle<sup>™</sup> interface to set-up laser engraving!