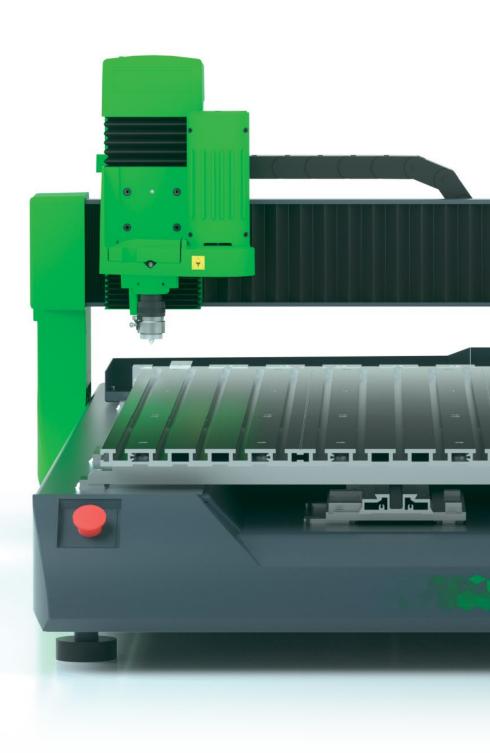

Fast, powerful, and precise: discover a machine unique in the market. The ISx000 range is designed for large format jobs to batch engraving and cutting.

#### **HIGH-PERFORMANCE**

Developed from a monobloc structure the ISx000 range is a solid workhorse. A choice between 4 high frequency motors means that you will be working with the highest performance whatever the material or its thickness.

#### **ADAPTABLE**

3 different sizes, 2 motorized axis (stepper or brushless motors) and a large range of accessories. Light and deep engraving, batch labelling, drilling, and 2.5 milling (hot iron) the ISx000 range is versatile enough to be used in most industrial applications.