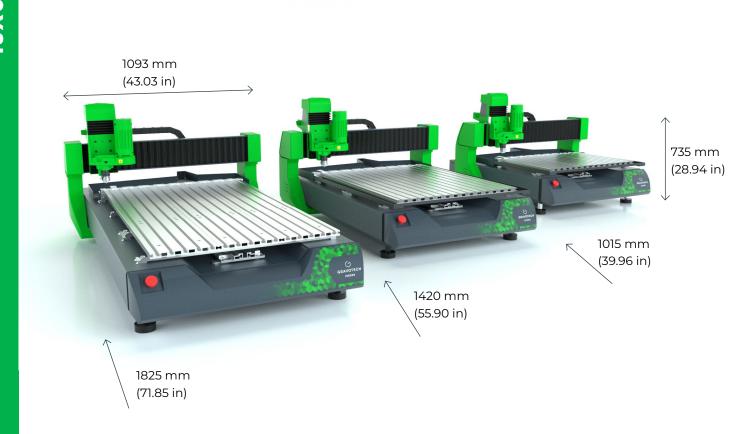

#### **ADAPTABLE**

3 different sizes, 2 motorized axis (stepper or brushless motors) and a large range of accessories. Light and deep engraving, batch labelling, drilling, and 2.5 milling (hot iron) the ISx000 range is versatile enough to be used in most industrial applications.

# TECHNICAL DATA

|                          | IS6000                                                                        | IS7000                                 | IS8000                                 |  |  |
|--------------------------|-------------------------------------------------------------------------------|----------------------------------------|----------------------------------------|--|--|
| Technology               |                                                                               | Rotary, scribing                       |                                        |  |  |
| Marking area max (L x H) | 610 x 410 mm (24 x 16 in)                                                     | 610 x 815 mm (24 x 32 in)              | 610 x 1220 mm (24 x 48 in)             |  |  |
| Max object size          | Unlimited x unlimited x 80 mm (3.15 in)                                       |                                        |                                        |  |  |
| Max object weight        | 40Kg - 88,2 I                                                                 |                                        |                                        |  |  |
| Dimensions (L x W x H)   | 1093 x 1015 x 735 mm (43 x 40 x 29 in)                                        | 1093 x 1420 x 735 mm (43 x 56 x 29 in) | 1093 x 1825 x 735 mm (43 x 72 x 29 in) |  |  |
| Machine weight           | 168 kg (370 lbs)                                                              | 220 kg (485 lbs)                       | 265 kg (584 lbs)                       |  |  |
| Spindle power            | 90 W or 200 W<br>Optional spindles : 150 W, <sup>7</sup>                      |                                        |                                        |  |  |
| Type of spindle          | Top load spindle or collet spindle                                            |                                        |                                        |  |  |
| Noise                    |                                                                               | 80 dB (A) +/- 2                        |                                        |  |  |
| Point & shoot            | yes                                                                           |                                        |                                        |  |  |
| Operating temperature    | 5 °C (41 °F) - 40 °C (104 °F)                                                 |                                        |                                        |  |  |
| Connection to computer   | USB                                                                           |                                        |                                        |  |  |
| Maximum speed            | IQ : 25 mm/s (1 in/s)<br>XP : 60 mm/s (2,4 in/s)                              |                                        |                                        |  |  |
| Z stroke (Z travel)      | 80 mm (3.15 in)                                                               |                                        |                                        |  |  |
| Max rotation speed       | 20 000 rpm                                                                    |                                        |                                        |  |  |
| Tool diameter            | 4,36 mm (0,2 in)<br>With optional spindle : 3mm (0,1 in) to 6,36 mm (0,25 in) |                                        |                                        |  |  |