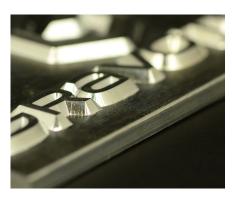

## Batch Engrave For High Productivity

The large marking area is designed to both engrave big items, one by one or to do batches of hundreds of smaller items at one time; use the Stamp Mode to engrave different designs, use the Matrix Mode to duplicate patterns on labels.