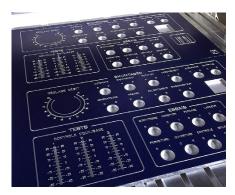

# **APPLICATIONS**

Badges, tags engraving & cutting

Front panel

Industrial milling & deep engraving

Braille ADA

2.5 D

Large letters cutting - Signage