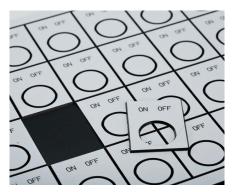

## ADA and braille sign engraving machine

With our ADA compliant braille solution, the ISx000 range becomes the sign maker machine.

From Gravostyle  $^{\text{TM}}$  transcribing text to braille, the machine drills the plates and lays the beads automatically.

The process is simple, hassle free and braille certified.