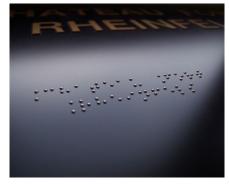

## ADA and braille sign engraving machine

With our ADA compliant braille solution, the ISx000 range becomes the sign maker machine.

From Gravostyle  $^{\text{TM}}$  transcribing text to braille, the machine drills the plates and lays the beads automatically.

The process is simple, hassle free and braille certified.